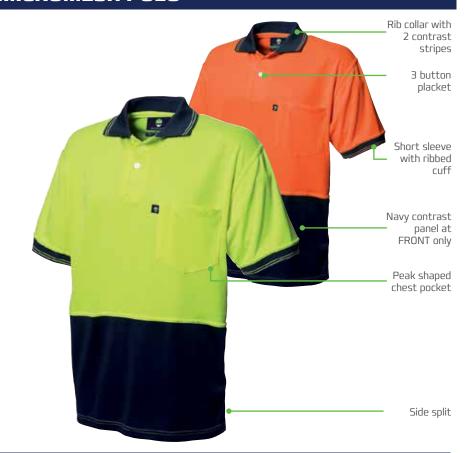

# MENS SHORT SLEEVE 2TONE MICROMESH POLO

**FABRIC:** 100% POLYESTER MICROMESH

WEIGHT: 160GSM SIZES: S - 5XL

#### **FEATURES & BENEFITS**

- Two tone micromesh short sleeve polo
- Two tone contrast panel at front only
- Knitted collar and cuff (collar with 2x stripes)
- 3 buttons placket
- Rib hem cuff with tipping
- LHS chest pockets with pen partition
- Side seam split